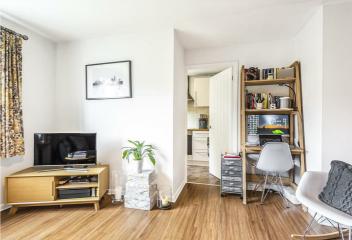

Instantly upon entering through the front door of this well presented apartment you will pick up on the crisp clean presentation which continues throughout. The spacious entrance hall is inviting with doors to the reception room, bathroom and both bedrooms. The main living area is a great size being 14ft and is naturally lit with wooden flooring. The kitchen is well equipped with a range of eye and base level storage units, wooden work surfaces, built in electric hob, oven, integrated washing machine and space for fridge/freezer.