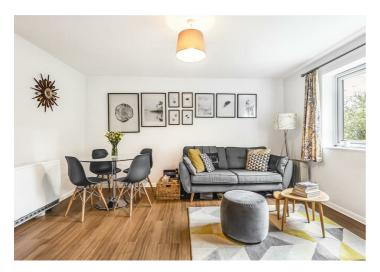

Instantly upon entering through the front door of this well presented apartment you will pick up on the crisp clean presentation which continues throughout. The spacious entrance hall is inviting with doors to the reception room, bathroom and both bedrooms. The main living area is a great size being 14ft and is naturally lit with wooden flooring. The kitchen is well equipped with a range of eye and base level storage units, wooden work surfaces, built in electric hob, oven, integrated washing machine and space for fridge/freezer.