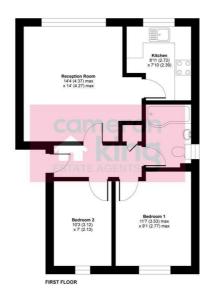

Instantly upon entering through the front door of this well presented apartment you will pick up on the crisp clean presentation which continues throughout. The spacious entrance hall is inviting with doors to the reception room, bathroom and both bedrooms. The main living area is a great size being 14ft and is naturally lit with wooden flooring. The kitchen is well equipped with a range of eye and base level storage units, wooden work surfaces, built in electric hob, oven, integrated washing machine and space for fridge/freezer.

Both bedrooms are excellent double bedrooms and the bathroom is fitted with a white suite including panelled bath tub with wall mounted electric shower, glass shower screen, wash hand basin, wc with tiled walls.