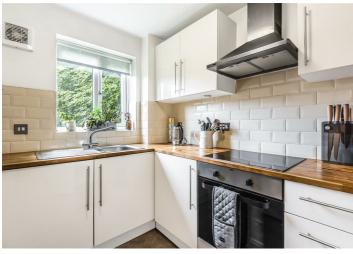

Instantly upon entering through the front door of this well presented apartment you will pick up on the crisp clean presentation which continues throughout. The spacious entrance hall is inviting with doors to the reception room, bathroom and both bedrooms. The main living area is a great size being 14ft and is naturally lit with wooden flooring. The kitchen is well equipped with a range of eye and base level storage units, wooden work surfaces, built in electric hob, oven, integrated washing machine and space for fridge/freezer.